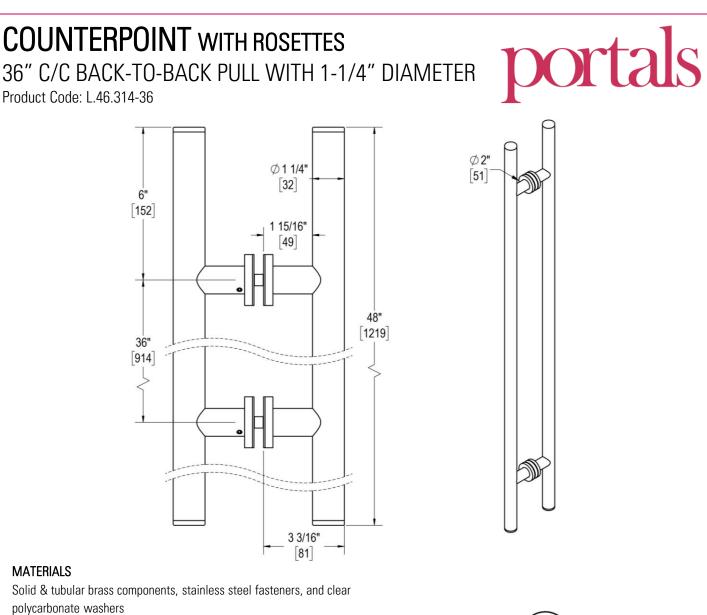

## FUNCTION DETAILS & PRODUCT NOTES

- •Product design coordinates with other shower & bathroom hardware in the Counterpoint suite.
- •Decorative rosettes provide additional design detail and cover any glass defects around the holes.