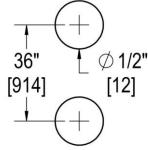

## TEMPLATE & INSTALLATION NOTES

Item requires glass fabrication according to template above and should only be used with tempered safety glass.

| Glass Thickness | 1/4" [6 mm] to 1/2" [12 mm] |
|-----------------|-----------------------------|
| Hole Diameter   | 1/2" [12 mm]                |